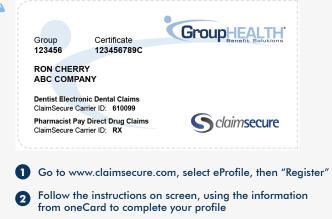

## **CREATING AN ePROFILE**

Have your oneCard ready!

- 3 Take note of your username and password
- 4 Enter your banking information for direct deposit payment

Questions for ClaimSecure about your coverage or claims status?